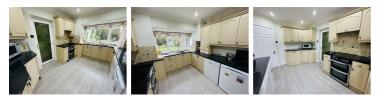

## KITCHEN 13'10x10'00 (4.22mx3.05m)

BEDROOM ONE 13'07x11'11 (4.14mx3.63m)

BEDROOM TWO 11'05x11'02 (3.48mx3.40m)

BEDROOM THREE 9'05x7'08 (2.87mx2.34m)

BATHROOM

t: 01212709744 e: erdington@goodchilds-uk.com www.goodchilds-uk.com