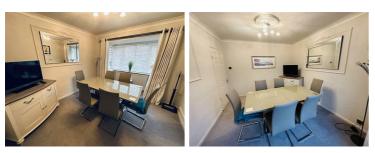

comprises on a spacious lounge, dining room, kitchen, downstairs shower room, three bedrooms and a family bathroom. The property benefits from a well maintained large rear garden, driveway and is completely chain free.

Draft Details - PLEASE NOTE THESE ARE DRAFT DETAILS AWAITING THE VENDORS APPROVAL AND CANNOT BE RELIED ON TO BE WHOLLY ACCURATE.

Disclaimer - These particulars are issued in good faith but do not constitute representations of fact or form part of any offer or contract. The matters referred to in these particulars should be independently verified by prospective buyers or tenants. Newton Fallowell nor any of its employees or agents has any authority to make or give any representation or warranty whatever in relation to this property.

DINING ROOM 14'00x10'04 (4.27mx3.15m)



## SPACIOUS LOUNGE 20'00x13'11 (6.10mx4.24m)



## KITCHEN 13'10x10'00 (4.22mx3.05m)



BEDROOM ONE 13'07x11'11 (4.14mx3.63m)

BEDROOM TWO 11'05x11'02 (3.48mx3.40m)

BEDROOM THREE 9'05x7'08 (2.87mx2.34m)

BATHROOM







t: 01212709744 e: erdington@goodchilds-uk.com www.goodchilds-uk.com